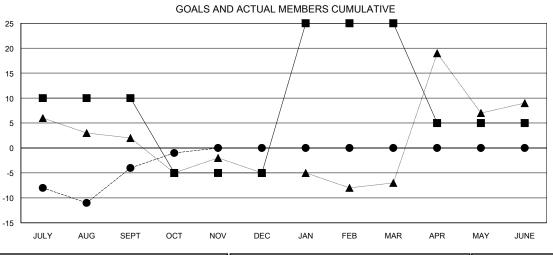

0

| Members               |                           |                         |                                              |  |  |
|-----------------------|---------------------------|-------------------------|----------------------------------------------|--|--|
| RESULTS FOR 2018-2019 |                           |                         |                                              |  |  |
| QUARTER               | MEMBER GROWTH NET<br>GOAL | MEMBER GROWTH<br>ACTUAL | DROPPED MEMBERS ACTUAL (including transfers) |  |  |
| JULY/AUG/SEPT         | 10                        | 25                      | 29                                           |  |  |
| OCT/NOV/DEC           | -15                       | 3                       | 0                                            |  |  |
| JAN/FEB/MAR           | 30                        | 0                       | 0                                            |  |  |

## GOALS AND ACTUAL NEW CLUBS CUMULATIVE

DROPPED CLUBS

0

0

0

0

APR/MAY/JUNE

| -■- MEMBER GROWTH NET GOAL        |
|-----------------------------------|
| - ● - MEMBER GROWTH ACTUAL        |
| - ▲ - LAST YEAR MEMBERSHIP ACTUAL |
|                                   |
|                                   |
|                                   |
|                                   |